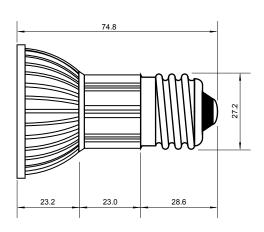

## **Specifications**

| Base type             | JDRE27             |
|-----------------------|--------------------|
| Forward Current       | 700mA              |
| Input voltage         | AC 85-220V,50/60Hz |
| Light source          | 1x3W power LED     |
| Color                 | Blue               |
| Luminous Intensity    | 25-35Lm            |
| Operating temperature | -40-+70deg         |
| Size                  | 50x60mm            |
| Viewing angle         | 45deg              |
| Weight                | 60g                |