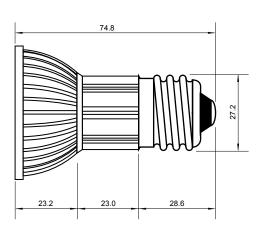

## **Specifications**

| Base type             | JDRE27             |
|-----------------------|--------------------|
| Forward Current       | 300mA              |
| Input voltage         | AC 85-220V,50/60Hz |
| Light source          | 1x1W power LED     |
| Color                 | Pure Green         |
| Luminous Intensity    | 50-60Lm            |
| Operating temperature | -40-+70deg         |
| Size                  | 50x60mm            |
| Viewing angle         | 45deg              |
| Weight                | 60g                |