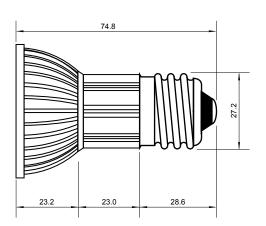

## **Specifications**

| Base type             | JDRE27             |
|-----------------------|--------------------|
| Forward Current       | 700mA              |
| Input voltage         | AC 85-220V,50/60Hz |
| Light source          | 1x3W power LED     |
| Color                 | Pure Green         |
| Luminous Intensity    | 100-110Lm          |
| Operating temperature | -40-+70deg         |
| Size                  | 50x60mm            |
| Viewing angle         | 45deg              |
| Weight                | 60g                |