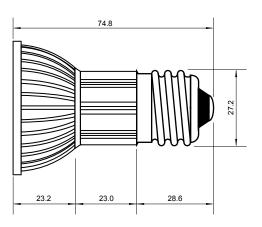

## **Specifications**

| Base type             | JDRE27              |
|-----------------------|---------------------|
| Forward Current       | 300mA               |
| Input voltage         | AC 85-220V,50/60Hz  |
| Light source          | 1x1W power LED      |
| Color                 | White(8000k-12000k) |
| Luminous Intensity    | 70-80Lm             |
| Operating temperature | -40-+70deg          |
| Size                  | 50x60mm             |
| Viewing angle         | 45deg               |
| Weight                | 60g                 |