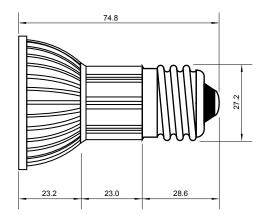

## Specifications

| Base type             | JDRE27              |
|-----------------------|---------------------|
| Forward Current       | 700mA               |
| Input voltage         | AC 85-220V,50/60Hz  |
| Light source          | 1x3W power LED      |
| Color                 | White(8000k-12000k) |
| Luminous Intensity    | 110-120Lm           |
| Operating temperature | -40-+70deg          |
| Size                  | 50x60mm             |
| Viewing angle         | 45deg               |
| Weight                | 60g                 |