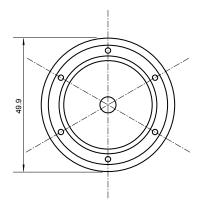

## Specifications

| Base type             | JDRE27              |
|-----------------------|---------------------|
| Forward Current       | 700mA               |
| Input voltage         | AC 85-220V,50/60Hz  |
| Light source          | 1x3W power LED      |
| Color                 | White(8000k-12000k) |
| Luminous Intensity    | 110-120Lm           |
| Operating temperature | -40-+70deg          |
| Size                  | 50x60mm             |
| Viewing angle         | 45deg               |
| Weight                | 60g                 |