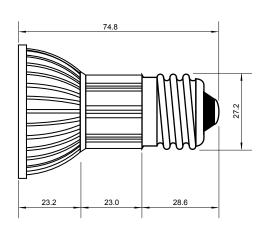

## **Specifications**

| Base type             | JDRE27                  |
|-----------------------|-------------------------|
| Forward Current       | 300mA                   |
| Input voltage         | AC 85-220V,50/60Hz      |
| Light source          | 1x1W power LED          |
| Color                 | Warm White(3000k-5000k) |
| Luminous Intensity    | 40-50Lm                 |
| Operating temperature | -40-+70deg              |
| Size                  | 50x60mm                 |
| Viewing angle         | 45deg                   |
| Weight                | 60g                     |