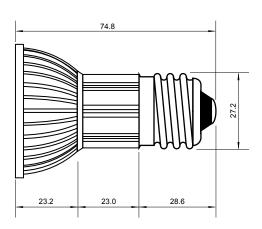

## **Specifications**

| Base type             | JDRE27                  |
|-----------------------|-------------------------|
| Forward Current       | 700mA                   |
| Input voltage         | AC 85-220V,50/60Hz      |
| Light source          | 1x3W power LED          |
| Color                 | Warm White(3000k-5000k) |
| Luminous Intensity    | 90-100Lm                |
| Operating temperature | -40-+70deg              |
| Size                  | 50x60mm                 |
| Viewing angle         | 45deg                   |
| Weight                | 60g                     |