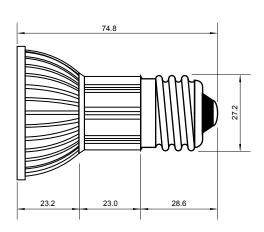

## **Specifications**

| Base type             | JDRE27             |
|-----------------------|--------------------|
| Forward Current       | 350mA              |
| Input voltage         | AC 85-220V,50/60Hz |
| Light source          | 1x1W power LED     |
| Color                 | Yellow             |
| Luminous Intensity    | 30-40Lm            |
| Operating temperature | -40-+70deg         |
| Size                  | 50x60mm            |
| Viewing angle         | 45deg              |
| Weight                | 60g                |