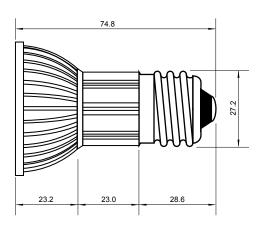

## **Specifications**

| Base type             | JDRE27             |
|-----------------------|--------------------|
| Forward Current       | 700mA              |
| Input voltage         | AC 85-220V,50/60Hz |
| Light source          | 1x3W power LED     |
| Color                 | Yellow             |
| Luminous Intensity    | 65-75Lm            |
| Operating temperature | -40-+70deg         |
| Size                  | 50x60mm            |
| Viewing angle         | 45deg              |
| Weight                | 60g                |