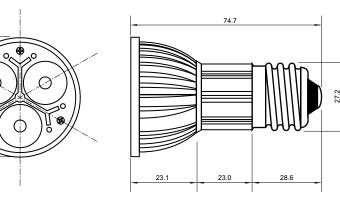

## JDRE27-3DBE3W

### Specifications

| Base type             | JDRE27             |
|-----------------------|--------------------|
| Forward Current       | 300mA              |
| Input voltage         | AC 85-220V,50/60Hz |
| Light source          | 3x1W power LED     |
| Color                 | Blue               |
| Luminous Intensity    | 24-30Lm            |
| Operating temperature | -40-+70deg         |
| Size                  | 50x75mm            |
| Viewing angle         | 45deg              |
| Weight                | 62g                |