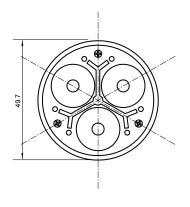

## **Specifications**

| Base type             | JDRE27             |
|-----------------------|--------------------|
| Forward Current       | 300mA              |
| Input voltage         | AC 85-220V,50/60Hz |
| Light source          | 3x1W power LED     |
| Color                 | Pure Green         |
| Luminous Intensity    | 160-180Lm          |
| Operating temperature | -40-+70deg         |
| Size                  | 50x75mm            |
| Viewing angle         | 45deg              |
| Weight                | 62g                |