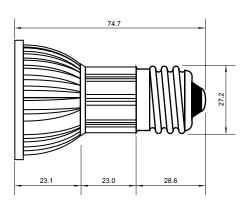

## **Specifications**

| Base type             | JDRE27             |
|-----------------------|--------------------|
| Forward Current       | 300mA              |
| Input voltage         | AC 85-220V,50/60Hz |
| Light source          | 3x1W power LED     |
| Color                 | Pure Green         |
| Luminous Intensity    | 160-180Lm          |
| Operating temperature | -40-+70deg         |
| Size                  | 50x75mm            |
| Viewing angle         | 45deg              |
| Weight                | 62g                |