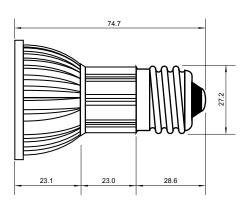

## **Specifications**

| Base type             | JDRE27             |
|-----------------------|--------------------|
| Forward Current       | 300mA              |
| Input voltage         | AC 85-220V,50/60Hz |
| Light source          | 3x1W power LED     |
| Color                 | Warm White         |
| Luminous Intensity    | 150-160Lm          |
| Operating temperature | -40-+70deg         |
| Size                  | 50x75mm            |
| Viewing angle         | 45deg              |
| Weight                | 62g                |