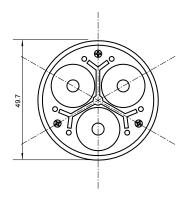

## **Specifications**

| Base type             | JDRE27             |
|-----------------------|--------------------|
| Forward Current       | 300mA              |
| Input voltage         | AC 85-220V,50/60Hz |
| Light source          | 3x1W power LED     |
| Color                 | Warm White         |
| Luminous Intensity    | 150-160Lm          |
| Operating temperature | -40-+70deg         |
| Size                  | 50x75mm            |
| Viewing angle         | 45deg              |
| Weight                | 62g                |