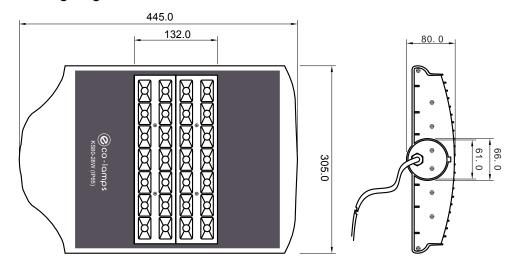

| Input Voltage              | AC170-250V     |         |
|----------------------------|----------------|---------|
| Power Power                | 28×1W          |         |
| System Consumption         | 30W            |         |
| Power Factor               | >0.95          |         |
| Color Temperature          | 2500K-10000K   |         |
| Working Temperature        | -35℃~50℃       |         |
| Luminous Flux              | 2240LM         |         |
| Protecting Grade           | IP65           |         |
| Working Life               | >50000 (h)     |         |
| Average illumination       | Height 6M      | >10 Lux |
|                            | Height 9M      | > 6 Lux |
| Effective illuminated Area | Height 6M      | 8×20m²  |
|                            | Height 9M      | 8×22m²  |
| Chief Material             | Aluminum Alloy |         |
| Net Weight                 | 3.9kg          |         |
| Packaging Size             | 450×315×90(mm) |         |
| Installing Size            | φ61(mm)        |         |