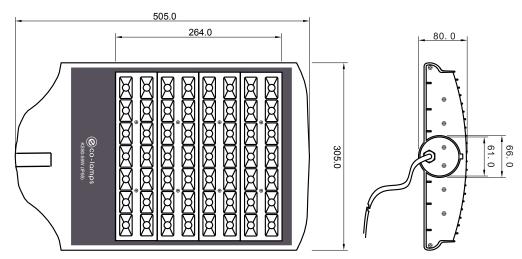

## KS80-56W

| Input Voltage              | AC170-250V                   |          |
|----------------------------|------------------------------|----------|
| Power Power                | 56×1W                        |          |
| System Consumption         | 63W                          |          |
| Power Factor               | >0.95                        |          |
| Color Temperature          | 2500K-10000K                 |          |
| Working Temperature        | <b>-35</b> °C ∼ <b>50</b> °C |          |
| Luminous Flux              | 4480LM                       |          |
| Protecting Grade           | IP65                         |          |
| Working Life               | >50000 (h)                   |          |
| Average illumination       | Height 6M                    | >23Lux   |
|                            | Height 9M                    | >13Lux   |
| Effective illuminated Area | Height 6M                    | 10×24 m² |
|                            | Height 9M                    | 12×30 m² |
| Chief Material             | Aluminum Alloy               |          |
| Net Weight                 | 4.5kg                        |          |
| Packaging Size             | 510×315×90(mm)               |          |
| Installing Size            | φ61(mm)                      |          |