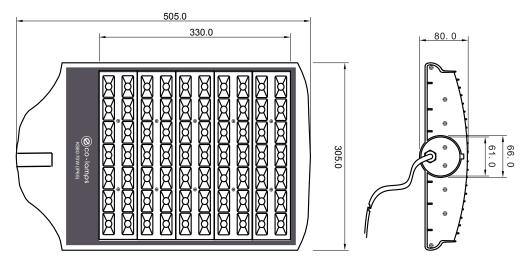

## KS80-70W

| Input Voltage              | AC170-250V     |                      |
|----------------------------|----------------|----------------------|
| Power Power                | 70×1W          |                      |
| System Consumption         | 77W            |                      |
| Power Factor               | >0.95          |                      |
| Color Temperature          | 2500K-10000K   |                      |
| Working Temperature        | -35 °C ~50 °C  |                      |
| Luminous Flux              | 5600LM         |                      |
| Protecting Grade           | IP65           |                      |
| Working Life               | >50000 (h)     |                      |
| Average illumination       | Height 6M      | >23Lux               |
|                            | Height 9M      | >13Lux               |
| Effective illuminated Area | Height 6M      | 10×24 m <sup>2</sup> |
|                            | Height 9M      | 12×30 m²             |
| Chief Material             | Aluminum Alloy |                      |
| Net Weight                 | 4.6kg          |                      |
| Packaging Size             | 510×315×90(mm) |                      |
| Installing Size            | φ61(mm)        |                      |