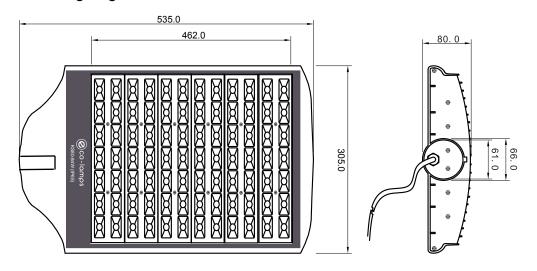

| Input Voltage              | AC170-250V     |          |
|----------------------------|----------------|----------|
| Power Power                | 84×1W          |          |
| System Consumption         | 95W            |          |
| Power Factor               | >0.95          |          |
| Color Temperature          | 2500K-10000K   |          |
| Working Temperature        | -35℃~50℃       |          |
| Luminous Flux              | 6720LM         |          |
| Protecting Grade           | IP65           |          |
| Working Life               | >50000 (h)     |          |
| Average illumination       | Height 6M      | >32Lux   |
|                            | Height 9M      | >18Lux   |
| Effective illuminated Area | Height 6M      | 10×24 m² |
|                            | Height 9M      | 12×30 m² |
| Chief Material             | Aluminum Alloy |          |
| Net Weight                 | 4.9kg          |          |
| Packaging Size             | 540×315×90(mm) |          |
| Installing Size            | φ61(mm)        |          |