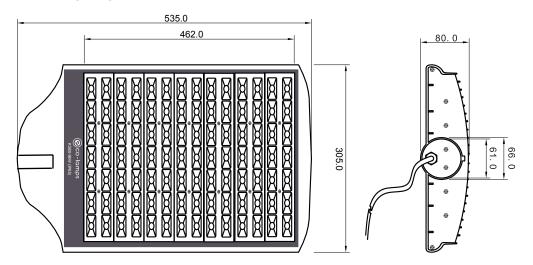

| Input Voltage              | AC170-250V     |          |
|----------------------------|----------------|----------|
| Power Power                | 98×1W          |          |
| System Consumption         | 111W           |          |
| Power Factor               | >0.95          |          |
| Color Temperature          | 2500K-10000K   |          |
| Working Temperature        | -35℃~50℃       |          |
| Luminous Flux              | 7780LM         |          |
| Protecting Grade           | IP65           |          |
| Working Life               | >50000 (h)     |          |
| Average illumination       | Height 6M      | >39Lux   |
|                            | Height 9M      | >21Lux   |
| Effective illuminated Area | Height 6M      | 10×24 m² |
|                            | Height 9M      | 12×30 m² |
| Chief Material             | Aluminum Alloy |          |
| Net Weight                 | 5.6kg          |          |
| Packaging Size             | 615×315×90(mm) |          |
| Installing Size            | φ61(mm)        |          |