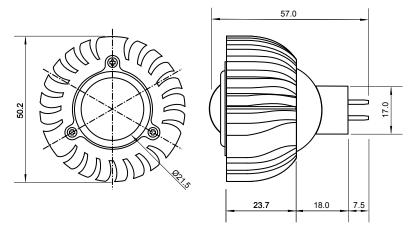

## MR16-1ABE1W

## **Specifications**

| Base type             | MR16           |
|-----------------------|----------------|
| Forward Current       | 300mA          |
| Input voltage         | DC/AC 12V      |
| Light source          | 1x1W power LED |
| Color                 | Blue           |
| Luminous Intensity    | 8-12Lm         |
| Operating temperature | -40-+70deg     |
| Size                  | 50x60mm        |
| Viewing angle         | 45deg          |
| Weight                | 60g            |