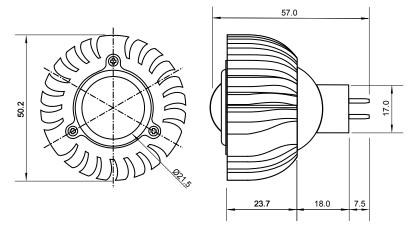

## **Specifications**

| Base type             | MR16           |
|-----------------------|----------------|
| Forward Current       | 300mA          |
| Input voltage         | DC/AC 12V      |
| Light source          | 1x1W power LED |
| Color                 | Pure Green     |
| Luminous Intensity    | 50-60Lm        |
| Operating temperature | -40-+70deg     |
| Size                  | 50x60mm        |
| Viewing angle         | 45deg          |
| Weight                | 60g            |