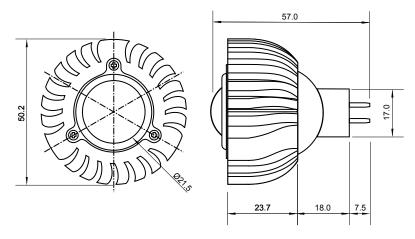

## **Specifications**

| Base type             | MR16           |
|-----------------------|----------------|
| Forward Current       | 700mA          |
| Input voltage         | DC/AC 12V      |
| Light source          | 1x3W power LED |
| Color                 | Pure Green     |
| Luminous Intensity    | 100-110Lm      |
| Operating temperature | -40-+70deg     |
| Size                  | 50x60mm        |
| Viewing angle         | 45deg          |
| Weight                | 60g            |