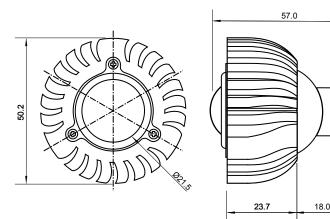

## Specifications

| Base type             | MR16           |
|-----------------------|----------------|
| Forward Current       | 350mA          |
| Input voltage         | DC/AC 12V      |
| Light source          | 1x1W power LED |
| Color                 | RED            |
| Luminous Intensity    | 35-45Lm        |
| Operating temperature | -40-+70deg     |
| Size                  | 50x60mm        |
| Viewing angle         | 45deg          |
| Weight                | 60g            |