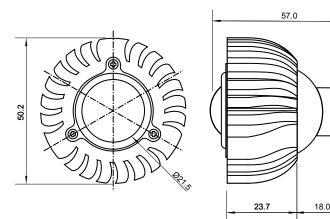

## Specifications

| Base type             | MR16           |
|-----------------------|----------------|
| Forward Current       | 700mA          |
| Input voltage         | DC/AC 12V      |
| Light source          | 1x3W power LED |
| Color                 | RED            |
| Luminous Intensity    | 80-90Lm        |
| Operating temperature | -40-+70deg     |
| Size                  | 50x60mm        |
| Viewing angle         | 45deg          |
| Weight                | 60g            |