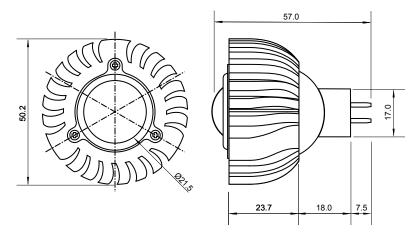

## MR16-1AWE1W

## **Specifications**

| Base type             | MR16                |
|-----------------------|---------------------|
| Forward Current       | 300mA               |
| Input voltage         | DC/AC 12V           |
| Light source          | 1x1W power LED      |
| Color                 | White(8000k-12000k) |
| Luminous Intensity    | 70-80Lm             |
| Operating temperature | -40-+70deg          |
| Size                  | 50x60mm             |
| Viewing angle         | 45deg               |
| Weight                | 60g                 |