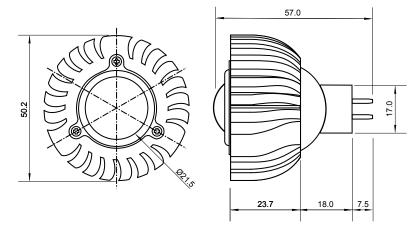

## **Specifications**

| Base type             | MR16                    |
|-----------------------|-------------------------|
| Forward Current       | 700mA                   |
| Input voltage         | DC/AC 12V               |
| Light source          | 1x3W power LED          |
| Color                 | Warm White(3000k-5000k) |
| Luminous Intensity    | 90-100Lm                |
| Operating temperature | -40-+70deg              |
| Size                  | 50x60mm                 |
| Viewing angle         | 45deg                   |
| Weight                | 60g                     |