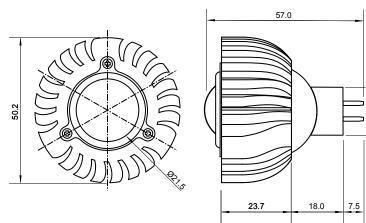

## Specifications

| Base type             | MR16           |
|-----------------------|----------------|
| Forward Current       | 350mA          |
| Input voltage         | DC/AC 12V      |
| Light source          | 1x1W power LED |
| Color                 | Yellow         |
| Luminous Intensity    | 30-40Lm        |
| Operating temperature | -40-+70deg     |
| Size                  | 50x60mm        |
| Viewing angle         | 45deg          |
| Weight                | 60g            |