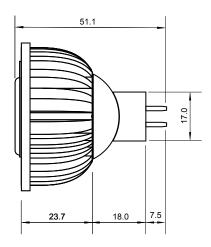

## **Specifications**

| Base type             | MR16           |
|-----------------------|----------------|
| Forward Current       | 300mA          |
| Input voltage         | DC/AC 12V      |
| Light source          | 1x1W power LED |
| Color                 | Blue           |
| Luminous Intensity    | 8-12Lm         |
| Operating temperature | -40-+70deg     |
| Size                  | 50x60mm        |
| Viewing angle         | 45deg          |
| Weight                | 60g            |