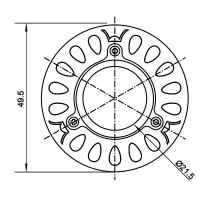

## **Specifications**

| Base type             | MR16           |
|-----------------------|----------------|
| Forward Current       | 300mA          |
| Input voltage         | DC/AC 12V      |
| Light source          | 1x1W power LED |
| Color                 | Blue           |
| Luminous Intensity    | 8-12Lm         |
| Operating temperature | -40-+70deg     |
| Size                  | 50x60mm        |
| Viewing angle         | 45deg          |
| Weight                | 60g            |