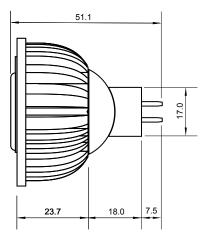

## Specifications

| Base type             | MR16           |
|-----------------------|----------------|
| Forward Current       | 700mA          |
| Input voltage         | DC/A C 12V     |
| Light source          | 1x3W power LED |
| Color                 | Blue           |
| Luminous Intensity    | 25-35Lm        |
| Operating temperature | -40-+70deg     |
| Size                  | 50x60mm        |
| Viewing angle         | 45deg          |
| Weight                | 60g            |