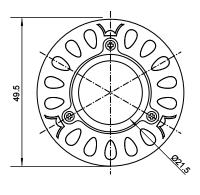

## Specifications

| Base type             | MR16           |
|-----------------------|----------------|
| Forward Current       | 700mA          |
| Input voltage         | DC/A C 12V     |
| Light source          | 1x3W power LED |
| Color                 | Blue           |
| Luminous Intensity    | 25-35Lm        |
| Operating temperature | -40-+70deg     |
| Size                  | 50x60mm        |
| Viewing angle         | 45deg          |
| Weight                | 60g            |