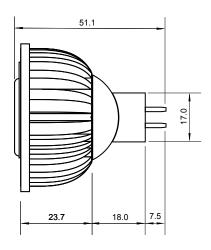

## **Specifications**

| Base type             | MR16           |
|-----------------------|----------------|
| Forward Current       | 300mA          |
| Input voltage         | DC/AC 12V      |
| Light source          | 1x1W power LED |
| Color                 | Pure Green     |
| Luminous Intensity    | 50-60Lm        |
| Operating temperature | -40-+70deg     |
| Size                  | 50x60mm        |
| Viewing angle         | 45deg          |
| Weight                | 60g            |