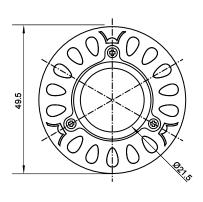

## **Specifications**

| Base type             | MR16           |
|-----------------------|----------------|
| Forward Current       | 700mA          |
| Input voltage         | DC/AC 12V      |
| Light source          | 1x3W power LED |
| Color                 | Pure Green     |
| Luminous Intensity    | 100-110Lm      |
| Operating temperature | -40-+70deg     |
| Size                  | 50x60mm        |
| Viewing angle         | 45deg          |
| Weight                | 60g            |