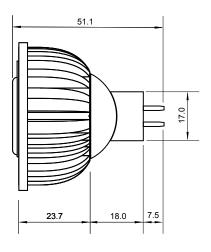

## **Specifications**

| Base type             | MR16           |
|-----------------------|----------------|
| Forward Current       | 700mA          |
| Input voltage         | DC/AC 12V      |
| Light source          | 1x3W power LED |
| Color                 | Pure Green     |
| Luminous Intensity    | 100-110Lm      |
| Operating temperature | -40-+70deg     |
| Size                  | 50x60mm        |
| Viewing angle         | 45deg          |
| Weight                | 60g            |