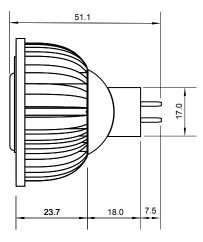

## Specifications

| Base type             | MR16           |
|-----------------------|----------------|
| Forward Current       | 350mA          |
| Input voltage         | DC/AC 12V      |
| Light source          | 1x1W power LED |
| Color                 | RED            |
| Luminous Intensity    | 35-45Lm        |
| Operating temperature | -40-+70deg     |
| Size                  | 50x60mm        |
| Viewing angle         | 45deg          |
| Weight                | 60g            |