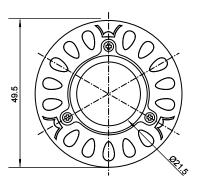

## Specifications

| Base type             | MR16           |
|-----------------------|----------------|
| Forward Current       | 350mA          |
| Input voltage         | DC/AC 12V      |
| Light source          | 1x1W power LED |
| Color                 | RED            |
| Luminous Intensity    | 35-45Lm        |
| Operating temperature | -40-+70deg     |
| Size                  | 50x60mm        |
| Viewing angle         | 45deg          |
| Weight                | 60g            |