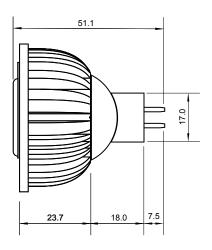

## **Specifications**

| Base type             | MR16           |
|-----------------------|----------------|
| Forward Current       | 700mA          |
| Input voltage         | DC/AC 12V      |
| Light source          | 1x3W power LED |
| Color                 | RED            |
| Luminous Intensity    | 80-90Lm        |
| Operating temperature | -40-+70deg     |
| Size                  | 50x60mm        |
| Viewing angle         | 45deg          |
| Weight                | 60g            |