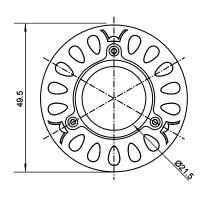

## **Specifications**

| Base type             | MR16           |
|-----------------------|----------------|
| Forward Current       | 700mA          |
| Input voltage         | DC/AC 12V      |
| Light source          | 1x3W power LED |
| Color                 | RED            |
| Luminous Intensity    | 80-90Lm        |
| Operating temperature | -40-+70deg     |
| Size                  | 50x60mm        |
| Viewing angle         | 45deg          |
| Weight                | 60g            |