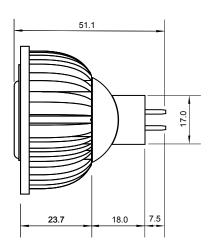

## **Specifications**

| Base type             | MR16                |
|-----------------------|---------------------|
| Forward Current       | 700mA               |
| Input voltage         | DC/AC 12V           |
| Light source          | 1x3W power LED      |
| Color                 | White(8000k-12000k) |
| Luminous Intensity    | 7110-120Lm          |
| Operating temperature | -40-+70deg          |
| Size                  | 50x60mm             |
| Viewing angle         | 45deg               |
| Weight                | 60g                 |