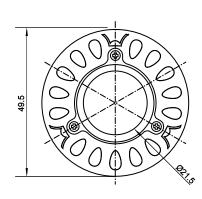

## **Specifications**

| Base type             | MR16                    |
|-----------------------|-------------------------|
| Forward Current       | 700mA                   |
| Input voltage         | DC/AC 12V               |
| Light source          | 1x3W power LED          |
| Color                 | Warm White(3000k-5000k) |
| Luminous Intensity    | 90-100Lm                |
| Operating temperature | -40-+70deg              |
| Size                  | 50x60mm                 |
| Viewing angle         | 45deg                   |
| Weight                | 60g                     |