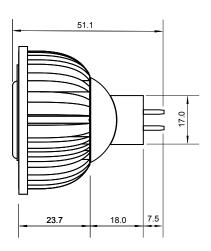

## **Specifications**

| Base type             | MR16                    |
|-----------------------|-------------------------|
| Forward Current       | 700mA                   |
| Input voltage         | DC/AC 12V               |
| Light source          | 1x3W power LED          |
| Color                 | Warm White(3000k-5000k) |
| Luminous Intensity    | 90-100Lm                |
| Operating temperature | -40-+70deg              |
| Size                  | 50x60mm                 |
| Viewing angle         | 45deg                   |
| Weight                | 60g                     |