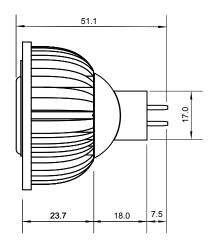

## **Specifications**

| Base type             | MR16           |
|-----------------------|----------------|
| Forward Current       | 350mA          |
| Input voltage         | DC/AC 12V      |
| Light source          | 1x1W power LED |
| Color                 | Yellow         |
| Luminous Intensity    | 30-40Lm        |
| Operating temperature | -40-+70deg     |
| Size                  | 50x60mm        |
| Viewing angle         | 45deg          |
| Weight                | 60g            |