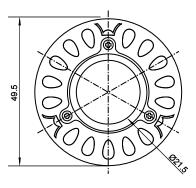

## Specifications

| Base type             | MR16           |
|-----------------------|----------------|
| Forward Current       | 700mA          |
| Input voltage         | DC/AC 12V      |
| Light source          | 1x3W power LED |
| Color                 | Yellow         |
| Luminous Intensity    | 70-80Lm        |
| Operating temperature | -40-+70deg     |
| Size                  | 50x60mm        |
| Viewing angle         | 45deg          |
| Weight                | 60g            |