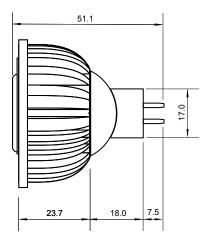

## Specifications

| Base type             | MR16           |
|-----------------------|----------------|
| Forward Current       | 700mA          |
| Input voltage         | DC/AC 12V      |
| Light source          | 1x3W power LED |
| Color                 | Yellow         |
| Luminous Intensity    | 70-80Lm        |
| Operating temperature | -40-+70deg     |
| Size                  | 50x60mm        |
| Viewing angle         | 45deg          |
| Weight                | 60g            |