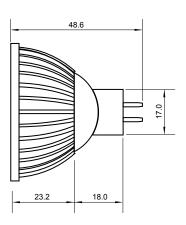

## **Specifications**

| Base type             | MR16           |
|-----------------------|----------------|
| Forward Current       | 300mA          |
| Input voltage         | DC/AC 12V      |
| Light source          | 1x1W power LED |
| Color                 | Blue           |
| Luminous Intensity    | 8-12Lm         |
| Operating temperature | -40-+70deg     |
| Size                  | 50x60mm        |
| Viewing angle         | 45deg          |
| Weight                | 60g            |