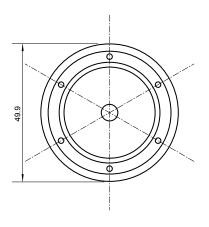

## **Specifications**

| Base type             | MR16           |
|-----------------------|----------------|
| Forward Current       | 700mA          |
| Input voltage         | DC/A C 12V     |
| Light source          | 1x3W power LED |
| Color                 | Blue           |
| Luminous Intensity    | 25-35Lm        |
| Operating temperature | -40-+70deg     |
| Size                  | 50x60mm        |
| Viewing angle         | 45deg          |
| Weight                | 60g            |