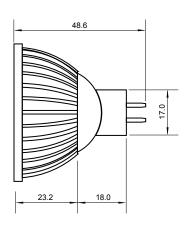

## **Specifications**

| Base type             | MR16           |
|-----------------------|----------------|
| Forward Current       | 700mA          |
| Input voltage         | DC/A C 12V     |
| Light source          | 1x3W power LED |
| Color                 | Blue           |
| Luminous Intensity    | 25-35Lm        |
| Operating temperature | -40-+70deg     |
| Size                  | 50x60mm        |
| Viewing angle         | 45deg          |
| Weight                | 60g            |