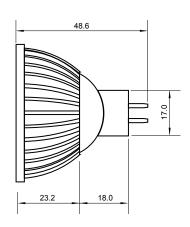

## **Specifications**

| Base type             | MR16           |
|-----------------------|----------------|
| Forward Current       | 300mA          |
| Input voltage         | DC/AC 12V      |
| Light source          | 1x1W power LED |
| Color                 | Pure Green     |
| Luminous Intensity    | 50-60Lm        |
| Operating temperature | -40-+70deg     |
| Size                  | 50x60mm        |
| Viewing angle         | 45deg          |
| Weight                | 60g            |