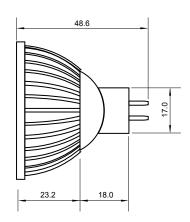

## **Specifications**

| Base type             | MR16           |
|-----------------------|----------------|
| Forward Current       | 700mA          |
| Input voltage         | DC/AC 12V      |
| Light source          | 1x3W power LED |
| Color                 | Pure Green     |
| Luminous Intensity    | 100-110Lm      |
| Operating temperature | -40-+70deg     |
| Size                  | 50x60mm        |
| Viewing angle         | 45deg          |
| Weight                | 60g            |