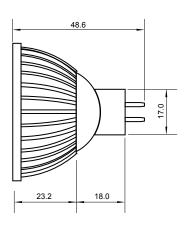

## **Specifications**

| Base type             | MR16           |
|-----------------------|----------------|
| Forward Current       | 350mA          |
| Input voltage         | DC/AC 12V      |
| Light source          | 1x1W power LED |
| Color                 | RED            |
| Luminous Intensity    | 35-45Lm        |
| Operating temperature | -40-+70deg     |
| Size                  | 50x60mm        |
| Viewing angle         | 45deg          |
| Weight                | 60g            |