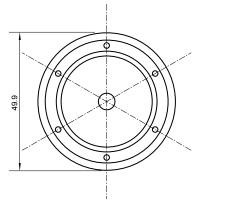

## **Specifications**

| Base type             | MR16           |
|-----------------------|----------------|
| Forward Current       | 700mA          |
| Input voltage         | DC/AC 12V      |
| Light source          | 1x3W power LED |
| Color                 | RED            |
| Luminous Intensity    | 80-90Lm        |
| Operating temperature | -40-+70deg     |
| Size                  | 50x60mm        |
| Viewing angle         | 45deg          |
| Weight                | 60g            |