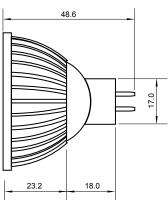

## **Specifications**

| Base type             | MR16           |
|-----------------------|----------------|
| Forward Current       | 700mA          |
| Input voltage         | DC/AC 12V      |
| Light source          | 1x3W power LED |
| Color                 | RED            |
| Luminous Intensity    | 80-90Lm        |
| Operating temperature | -40-+70deg     |
| Size                  | 50x60mm        |
| Viewing angle         | 45deg          |
| Weight                | 60g            |