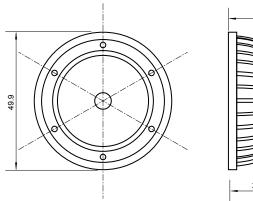

## **Specifications**

| Base type             | MR16                |
|-----------------------|---------------------|
| Forward Current       | 300mA               |
| Input voltage         | DC/AC 12V           |
| Light source          | 1x1W power LED      |
| Color                 | White(8000k-12000k) |
| Luminous Intensity    | 70-80Lm             |
| Operating temperature | -40-+70deg          |
| Size                  | 50x60mm             |
| Viewing angle         | 45deg               |
| Weight                | 60g                 |