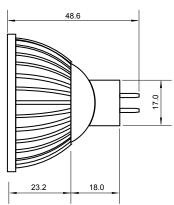

## **Specifications**

| Base type             | MR16                |
|-----------------------|---------------------|
| Forward Current       | 300mA               |
| Input voltage         | DC/AC 12V           |
| Light source          | 1x1W power LED      |
| Color                 | White(8000k-12000k) |
| Luminous Intensity    | 70-80Lm             |
| Operating temperature | -40-+70deg          |
| Size                  | 50x60mm             |
| Viewing angle         | 45deg               |
| Weight                | 60g                 |