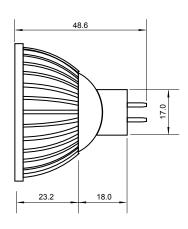

## **Specifications**

| Base type             | MR16                |
|-----------------------|---------------------|
| Forward Current       | 700mA               |
| Input voltage         | DC/AC 12V           |
| Light source          | 1x3W power LED      |
| Color                 | White(8000k-12000k) |
| Luminous Intensity    | 7110-120Lm          |
| Operating temperature | -40-+70deg          |
| Size                  | 50x60mm             |
| Viewing angle         | 45deg               |
| Weight                | 60g                 |