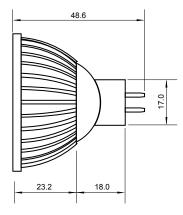

## MR16-1CWW1W

## Specifications

| Base type             | MR16                    |
|-----------------------|-------------------------|
| Forward Current       | 300mA                   |
| Input voltage         | DC/AC 12V               |
| Light source          | 1x1W power LED          |
| Color                 | Warm White(3000k-5000k) |
| Luminous Intensity    | 40-50Lm                 |
| Operating temperature | -40-+70deg              |
| Size                  | 50x60mm                 |
| Viewing angle         | 45deg                   |
| Weight                | 60g                     |