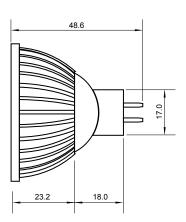

## **Specifications**

| Base type             | MR16                    |
|-----------------------|-------------------------|
| Forward Current       | 700mA                   |
| Input voltage         | DC/AC 12V               |
| Light source          | 1x3W power LED          |
| Color                 | Warm White(3000k-5000k) |
| Luminous Intensity    | 90-100Lm                |
| Operating temperature | -40-+70deg              |
| Size                  | 50x60mm                 |
| Viewing angle         | 45deg                   |
| Weight                | 60g                     |