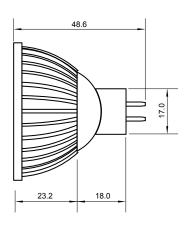

## **Specifications**

| Base type             | MR16           |
|-----------------------|----------------|
| Forward Current       | 350mA          |
| Input voltage         | DC/AC 12V      |
| Light source          | 1x1W power LED |
| Color                 | Yellow         |
| Luminous Intensity    | 30-40Lm        |
| Operating temperature | -40-+70deg     |
| Size                  | 50x60mm        |
| Viewing angle         | 45deg          |
| Weight                | 60g            |