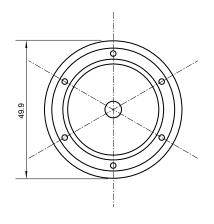

## **Specifications**

| Base type             | MR16           |
|-----------------------|----------------|
| Forward Current       | 350mA          |
| Input voltage         | DC/AC 12V      |
| Light source          | 1x1W power LED |
| Color                 | Yellow         |
| Luminous Intensity    | 30-40Lm        |
| Operating temperature | -40-+70deg     |
| Size                  | 50x60mm        |
| Viewing angle         | 45deg          |
| Weight                | 60g            |