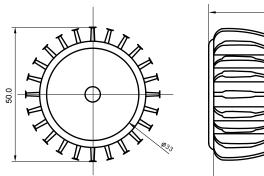

## Specifications

| Base type             | MR16           |
|-----------------------|----------------|
| Forward Current       | 300mA          |
| Input voltage         | AC /DC 12V     |
| Light source          | 1x1W power LED |
| Color                 | Blue           |
| Luminous Intensity    | 8-12Lm         |
| Operating temperature | -40-+70deg     |
| Size                  | 50x54mm        |
| Viewing angle         | 45deg          |
| Weight                | 48g            |