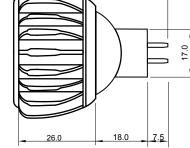

## Specifications

| Base type             | MR16           |
|-----------------------|----------------|
| Forward Current       | 300mA          |
| Input voltage         | AC /DC 12V     |
| Light source          | 1x1W power LED |
| Color                 | Blue           |
| Luminous Intensity    | 8-12Lm         |
| Operating temperature | -40-+70deg     |
| Size                  | 50x54mm        |
| Viewing angle         | 45deg          |
| Weight                | 48g            |