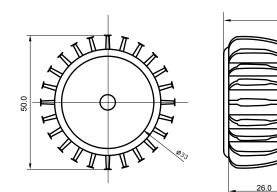

## Specifications

| Base type             | MR16           |
|-----------------------|----------------|
| Forward Current       | 300mA          |
| Input voltage         | AC /DC 12V     |
| Light source          | 1x1W power LED |
| Color                 | Pure Green     |
| Luminous Intensity    | 50-60Lm        |
| Operating temperature | -40-+70deg     |
| Size                  | 50x54mm        |
| Viewing angle         | 45deg          |
| Weight                | 48g            |

53.5

18.0

7.5

17.0