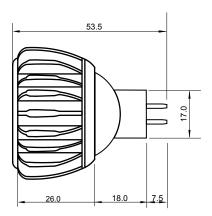

## **Specifications**

| Base type             | MR16           |
|-----------------------|----------------|
| Forward Current       | 700mA          |
| Input voltage         | AC /DC 12V     |
| Light source          | 1x3W power LED |
| Color                 | Pure Green     |
| Luminous Intensity    | 110-120Lm      |
| Operating temperature | -40-+70deg     |
| Size                  | 50x54mm        |
| Viewing angle         | 45deg          |
| Weight                | 48g            |