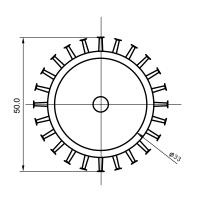

## **Specifications**

| Base type             | MR16           |
|-----------------------|----------------|
| Forward Current       | 700mA          |
| Input voltage         | AC /DC 12V     |
| Light source          | 1x3W power LED |
| Color                 | Pure Green     |
| Luminous Intensity    | 110-120Lm      |
| Operating temperature | -40-+70deg     |
| Size                  | 50x54mm        |
| Viewing angle         | 45deg          |
| Weight                | 48g            |