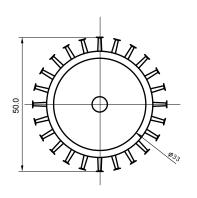

## **Specifications**

| Base type             | MR16           |
|-----------------------|----------------|
| Forward Current       | 350mA          |
| Input voltage         | AC /DC 12V     |
| Light source          | 1x1W power LED |
| Color                 | Red            |
| Luminous Intensity    | 30-40Lm        |
| Operating temperature | -40-+70deg     |
| Size                  | 50x54mm        |
| Viewing angle         | 45deg          |
| Weight                | 48g            |