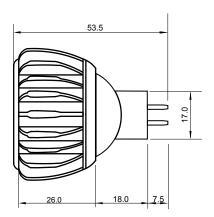

## **Specifications**

| Base type             | MR16           |
|-----------------------|----------------|
| Forward Current       | 350mA          |
| Input voltage         | AC /DC 12V     |
| Light source          | 1x1W power LED |
| Color                 | Red            |
| Luminous Intensity    | 30-40Lm        |
| Operating temperature | -40-+70deg     |
| Size                  | 50x54mm        |
| Viewing angle         | 45deg          |
| Weight                | 48g            |